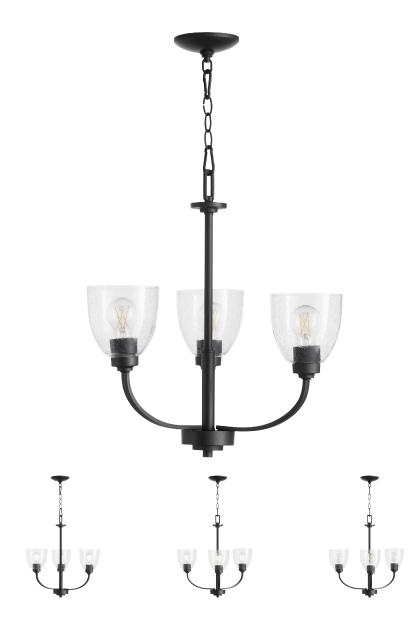

## **Reyes** 6060-3-69 REYES 3 Light Clear Seeded Glass Chandelier

Project: \_\_\_\_\_\_ Location: \_\_\_\_\_\_ Fixture Type: \_\_\_\_\_\_ Catalog #: \_\_\_\_\_\_

| DETAILS            |                    |
|--------------------|--------------------|
| FINISH:            | Textured Black     |
| MATERIAL:          | Steel and Glass    |
| DIFFUSER MATERIAL: | Clear Seeded Glass |
| LOCATION:          | Damp Listed        |

| DIMENSIONS |        |
|------------|--------|
| DIAMETER:  | 22.00" |
| HEIGHT:    | 22.00" |
|            |        |
| SHADE      |        |
| DIAMETER:  | 5.25"  |
| HEIGHT:    | 5.00"  |

| LIGHT SOURCE          |                  |
|-----------------------|------------------|
| NUMBER OF SOCKETS:    | 3 Light          |
| SOCKET BASE:          | Medium Base Lamp |
| WATTAGE:              | 60 Watt          |
| CANDLE SLEEVE FINISH: | Textured Black   |

| MOUNTING           |                     |
|--------------------|---------------------|
| MOUNTING LOCATION: | Ceiling Mounted     |
| CANOPY:            | H 1.00" x Dia 5.00" |
| CHAIN LENGTH:      | 8'                  |
| CHAIN FINISH:      | Textured Black      |
| CORD LENGTH:       | 10'                 |
| CORD COLOR:        | Black               |
|                    |                     |